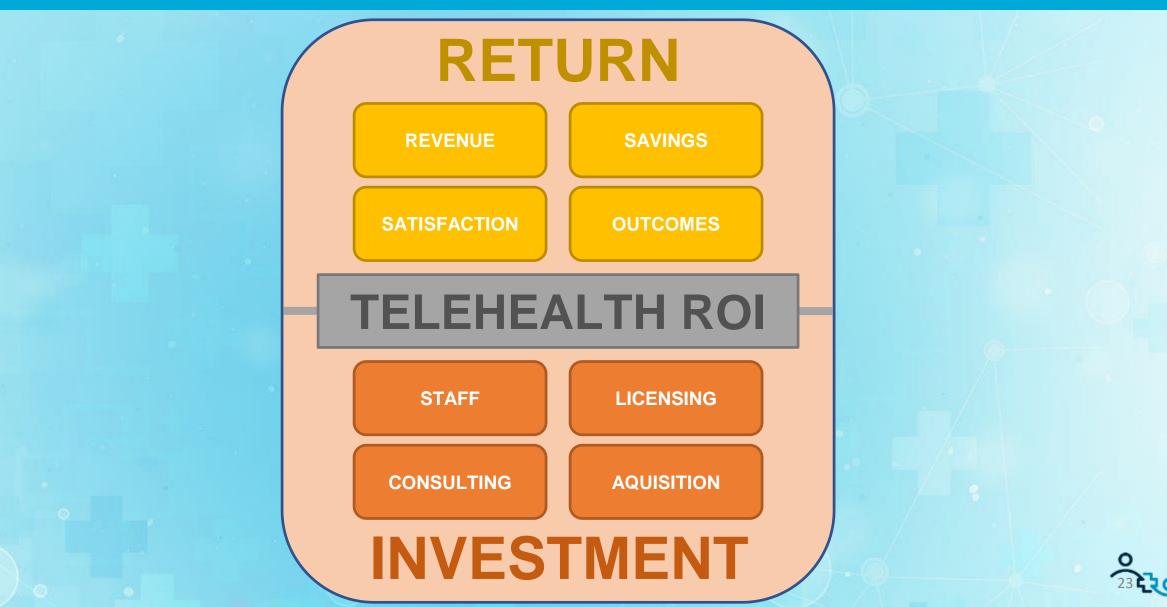

### **A Simple ROI Equation**

#### Return on Investment =

Increase in Revenue + Increase in Savings

Technology + People

### **A Simple ROI Equation** RETURN

| REVENUE        | SAVINGS    |  |
|----------------|------------|--|
| SATISFACTION   | OUTCOMES   |  |
| TELEHEALTH ROI |            |  |
| STAFF          | AQUISITION |  |
| CONSULTING     | LICENSING  |  |
| INVESTMENT     |            |  |

### **A Simple ROI Equation** RETURN

| REVENUE        | SAVINGS    |  |
|----------------|------------|--|
| SATISFACTION   | OUTCOMES   |  |
| TELEHEALTH ROI |            |  |
| STAFF          | LICENSING  |  |
| CONSULTING     | AQUISITION |  |
| INIVESTMENT    |            |  |